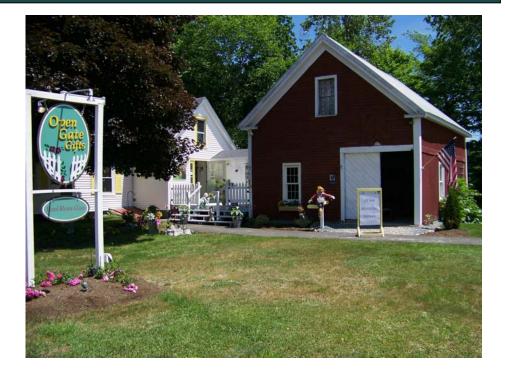

## Retail/Office

79 Biddeford Rd (Rt 111) Alfred, ME

High traffic, High Visibility Location

Ideal for Retail/Office Use

Potential to live on premises

Business Relocating/Real Estate Only

Available for Sale or Lease

Retail/Office Opportunity on Route 111 2600 +\_ SF

- .68 +\_ Acres
- Currently operated as gift store and craft studio
- Near York County Courthouse
- \$249,900

Call John Anderson for more information or a tour of this outstanding location opportunity