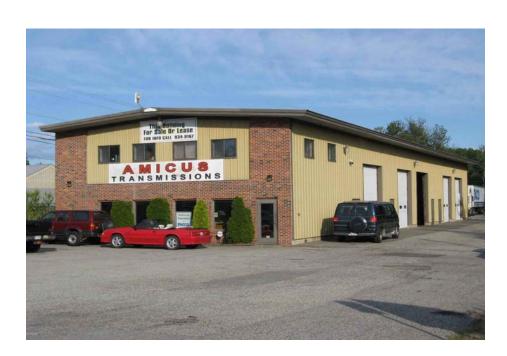

## US Route One Location

597 Elm Street Biddeford, Maine

1.50+- Acres

6800+- SF Building

Located on busy US Rt 1

Adaptable to a variety of commercial/industrial uses

Industrial (I-1) Zone

Complete commercial and investment real estate services

Call John Anderson for more information or a tour of this outstanding location opportunity

- 5 bays
- Waste oil heat
- Large, paved parking area
- \$430,000