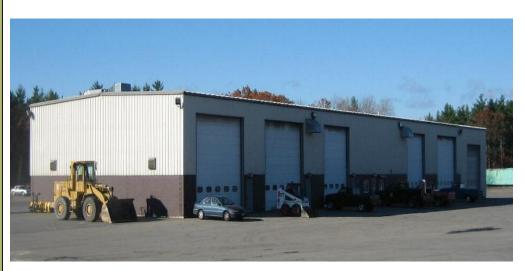

## Wells Industrial Property

Convenient location short distance from Wells exit I 95

Large Overhead doors

Currently used as maintenance facility

Complete commercial and investment real estate services

INVESTCOMM COMMERCIAL GROUP

Call Wally Flaherty for more information or a tour of this outstanding location opportunity

- 12,600 sq. ft. industrial building
- 10+- acres land
- \$775,000