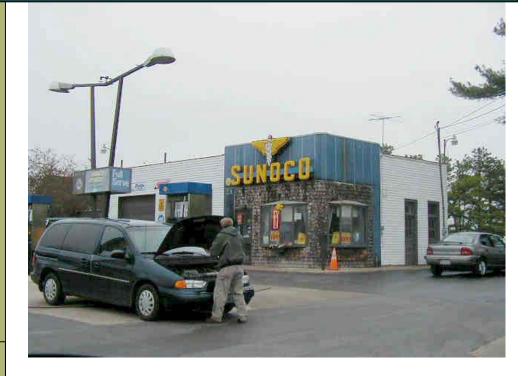

## Prime Route 1 Location

1433 Post Road US Route One in Wells, ME

**High Visibility Location** 

.34 +\_ Acres of Land

880 +\_ SF Building

**Turnkey Gas Station** 

Complete commercial and investment real estate services

US Route One

Commercial

**Opportunity** 

\$375,000

• Located on hightraffic US Route One

 Busy, coastal resort area

GROUP

206 Lafayette Center Kennebunk, Maine 04043