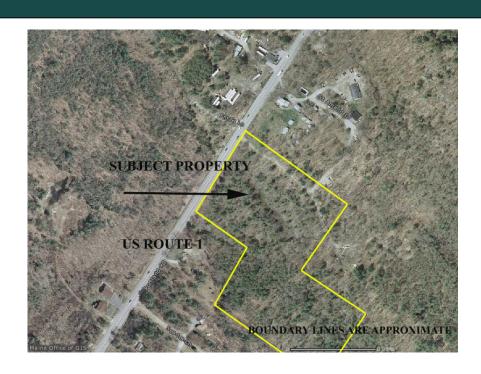

## RT. 1 COMMERCIAL LAND

11 +\_ Acres

Located on US Route 1 in Arundel

**Development Opportunity** 

**Commercial Zone** 

**High Traffic Count** 

Complete commercial and investment real estate services

## INVESTCOMM COMMERCIAL GROUP

206 Lafayette Center Kennebunk, Maine 04043

Phone: 207-985-4977
Fax: 207-985-4979
Email: janderson@investcomm.com

Web site: Investcomm.com

11 +\_ Acres of

Commercially-zoned

Land

Call John Anderson for more information or a tour of this outstanding opportunity

- Open to a wide variety of uses – from retail to manufacturing
- Over 350 ft. frontage on Rt. One
- Midway between Biddeford & Kennebunk
- \$500,000