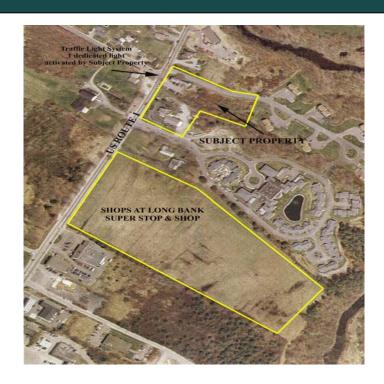

## Prime Development Property

Kennebunk, Maine U.S. Route One location

2.91 +\_ Acres

**Favorable Commercial Zoning** 

**High Visibility Location** 

**Signaled intersection** 

317 +\_ ft. frontage on Rt. 1

Just north of Shops at Long Bank - Super Stop & Shop

## Exciting Retail/Office Development Opportunity

- 2.91 +\_ acres land
- SC (Suburban Commercial) Zone
- Includes 8534 +\_ sq ft in 2 buildings
- Municipal water and sewer
- **\$2,250,000**

Call John Anderson for more information or a tour of this outstanding location opportunity