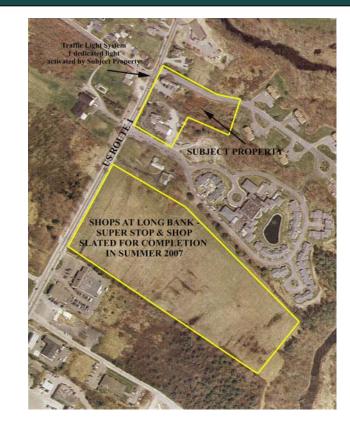

## Prime Development Property

**Route One location** 

2.91 +\_ Acres

Favorable Commercial Zoning

**Signaled intersection** 

317 +\_ ft. frontage on Rt. 1

Just north of Shops at Long Bank - Super Stop & Shop

Exciting Retail/Office

Development

Opportunity

- 2.91 +\_ acres land
- SC (Suburban Commercial) Zone
- Includes 8534 +\_ sq ft in 2 buildings
- Municipal water and sewer
- \$2,250,000

Call John Anderson for more information or a tour of this outstanding location opportunity