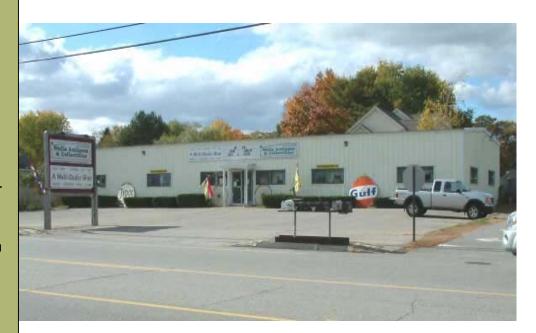

## US Route 1 Commercial Building

**Ideal Retail Location** 

762 Post Rd Wells, Maine

0.96 +-Acres

4320 + SF Building 2300 + SF Residence

Currently used as a multidealer Antiques Center

Located in busy, southern Maine resort area

## Outstanding

Retail/Commercial

Opportunity

- 4320 +\_ SF Building
- High traffic location
- 0.96 Acres of Land
- General Business
   Zone
- \$625,000 includes residence

Call John Anderson for more information or a tour of this outstanding opportunity