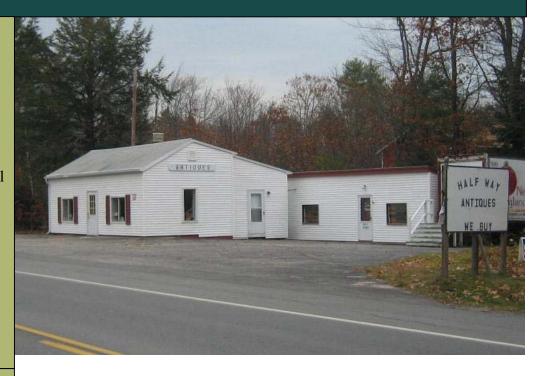

## Arundel Retail Site

1369 Portland Rd., Arundel, ME

290+/- Ft Frontage on Rt. 1

Current Zoning is HC-1.
Allows for many commercial uses.

Electrical service on site.

Water to site.

Waste water holding tank

Web site: Investcomm.com

Prime Retail Site.

1.3 +/- Acres

1,300 SF in 2 Buildings

\$245,000.

Call Karen Arel X44 or Wally Flaherty X46 for more information or a tour of this outstanding investment opportunity