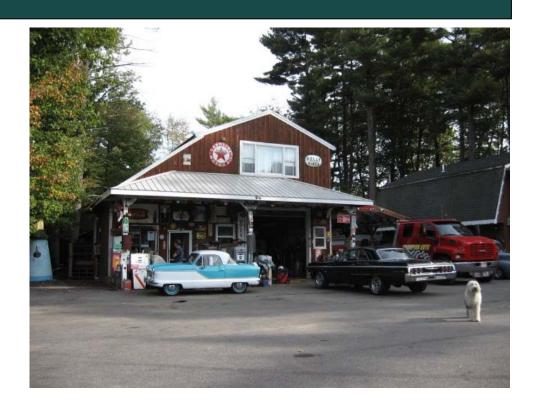

## US Route One-Commercial

1617/1621 Portland Rd Arundel, Maine

Ideal for owner/user or Redevelopment Opportunity

Currently operated as Classic
Car Sales business

**Includes Living Quarters** 

Near corner of Log Cabin Road