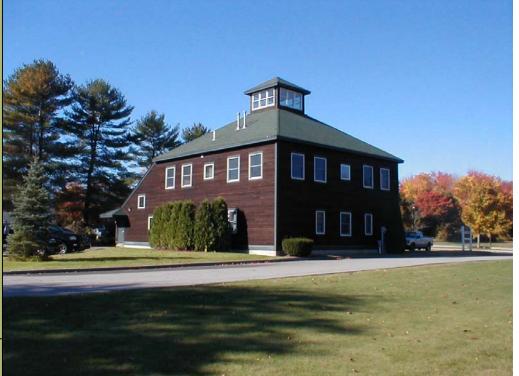

## Freestanding Office Condo

3383 +\_ SF Office Condo

Excellent location just off US Route One in Wells, ME

Easy access to I-95

First floor loading dock/open floor plan

Second floor office space w/kitchenette

Outstanding Office Condo in Abenaki Professional Park

- 2-Story Building
- Desirable Office Park
- \$349,000

Call John Anderson for more information or a tour of this outstanding location opportunity