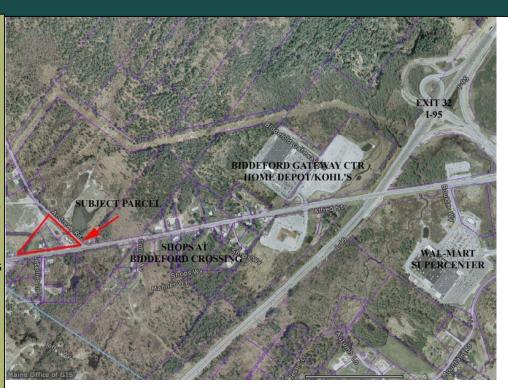

## Prime Development Location

Rt. 111 - Biddeford, ME

594-598-600 Alfred Street

High Growth Commercial Location

Zone: B2

.75 miles from Exit 32 of I-95

731+\_ 'Frontage on Rt 111 539 +\_' Frontage on Andrews Rd

4 +\_ Acres

Complete commercial and investment real estate services

INVESTCOMM COMMERCIAL GROUP

206 Lafayette Center Kennebunk, Maine 04043

Phone: 207-985-4977 x 46 Fax: 207-985-4979 Email: janderson@investcomm.com

Web site: Investcomm com

Very Developable Site

Close proximity to Biddeford Crossing

4 + Acres

20,000+ vehicles/day

Call John Anderson for more information or a tour of this outstanding location opportunity