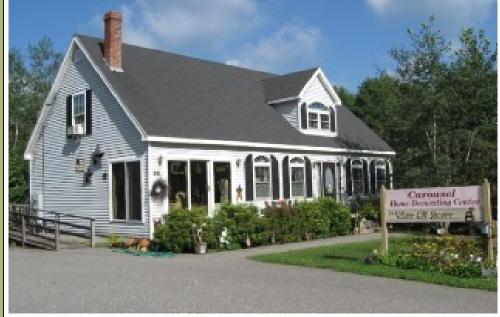

## OFFICE/RETAIL

Carousel Building Route 202, Alfred

3564 +- SF

**Retail Space on two floors** 

**Beautiful exterior and Interior** 

Two additional tenanted office spaces

Complete commercial and investment real estate services

High traffic count

- Income property
- \$324,999
- Ample parking
- High visibility

Call John Anderson for more information or a tour of this outstanding location opportunity