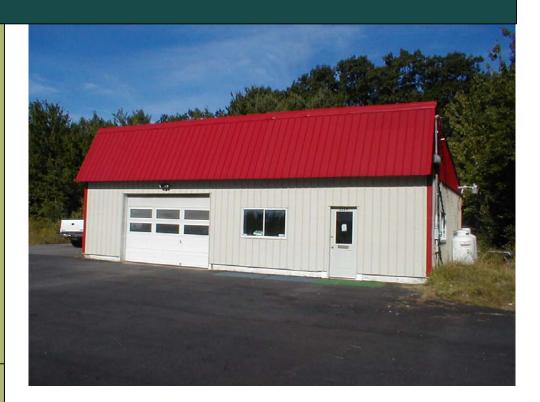

## US Route One Location

2224 Portland Road Arundel, Maine

2.05 Acres land

1200 SF Building

Located on busy US Rt 1

Ideal for auto-related use

Adaptable to a variety of commercial/industrial uses

**Commercial Zoning** 

Complete commercial and investment real estate services

High Visibility

Commercial Land

Building

- 2.05 +\_ Acres
- Commercial Zoning
- Large, paved parking area
- \$365,000