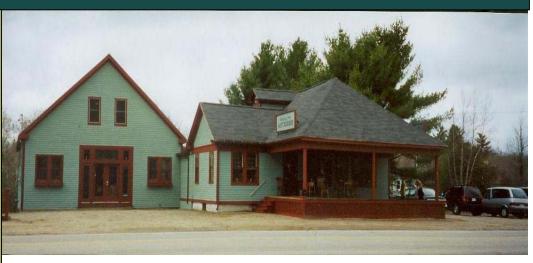

## Prime Retail Site

2796 Portland Rd., Arundel, ME

200+/- Ft Frontage on Rt. 1

Current Zoning is HC-2.
Allows for many commercial uses.

Electrical service on site.

Water to site.

Septic system

Complete commercial and investment real estate services

.1 +/- Acres

6,000 +/- SF Building

\$799,000.

Wally Flaherty X46 for more information or a tour of this outstanding commercial opportunity