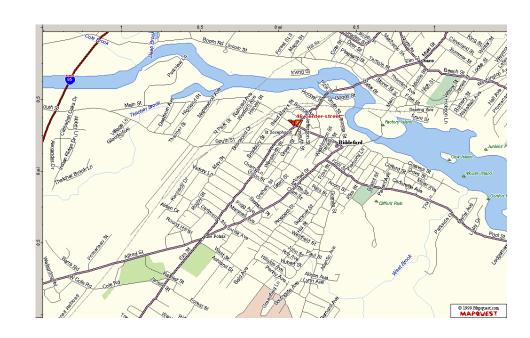

## Building Lot - Biddeford

Great intown Biddeford location

Former site four unit apartment building

Map/Lot 38-152-2

Complete commercial and investment real estate services

INVESTCOMM COMMERCIAL GROUP

> 206 Lafayette Center Kennebunk, Maine 04043

Phone: 207-985-4977 Fax: 207-985-4979 Email:gburke@investcomm.com

Web site: Investcomm.com

Great

In-town

Location

- .12 acre+- lot
- Convenient in-town location
- MSRD2 Zone-
- Permitted uses include Duplex, group home, boarding house, residence, etc.
- **\$85,000**