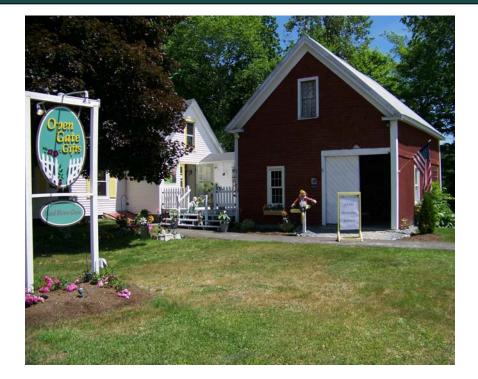

## Retail/Office on Route 111

79 Biddeford Rd (Rt 111) Alfred, ME

High traffic, High Visibility Location

Map-Lot 2-12

Potential to live on premises

Business Relocating/Real Estate Only

Available for Sale or Lease

Ideal for

Office or Retail

Use

- 1600 2600 +\_ SF
- \$1600 \$2000 /Month
- Modified Gross
- Currently operated as gift store and craft studio
- Excellent location near York County Courthouse