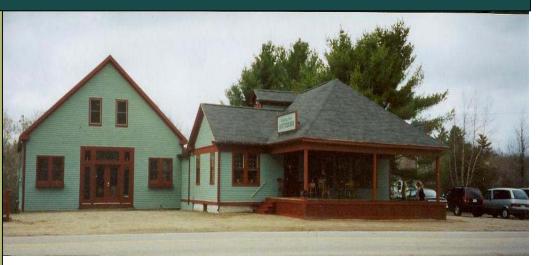

# Prime Retail Site

2796 Portland Rd., Arundel, ME

200+/- Ft Frontage on Rt. 1

Current Zoning is
BI (Business, Office Park,
Industrial) Allows for many commercial
uses.

Municipal Water

Septic system

Complete commercial and investment real estate services

# Prime Retail Property

- 1 +/- Acres
- 6,000 +/- SF Building (exc. Condition)
- **\$799,000.**