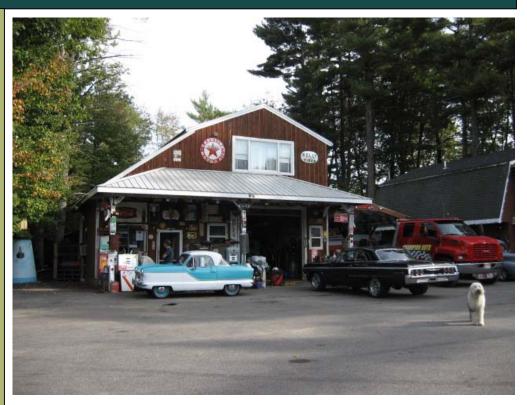

## US Route One-Commercial

1617/1621 Portland Rd Arundel, Maine

Ideal for owner/user or Redevelopment Opportunity

Currently operated as Classic
Car Sales business

**Includes Living Quarters** 

Near corner of Log Cabin Road

US Route 1

- $1.6 \pm \text{Acres of land}$
- 3100 ± SF in 2 buildings
- \$375,000

Call John Robinson for more information or a tour of this outstanding location opportunity