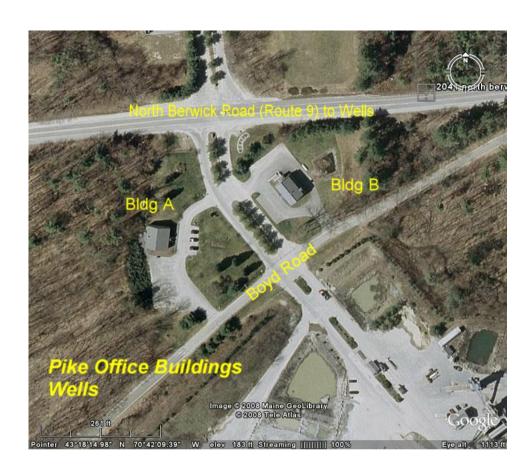

## Wells Office buildings

Pleasant N. Berwick Rd. location

Minutes to I 95 Wells Exit

Frontage on two roads

Two Buildings- 4368 and 4476 sf

**Available separately** 

Complete commercial and investment real estate services

206 Lafayette Center Kennebunk, Maine 04043

Phone: 207-985-4977 Ext. 47 Fax: 207-985-4979 Email: <u>ibr@investcomm.com</u>

Web site: Investcomm.com

Great location between
Wells and

North Berwick

- Two buildings available separately
- Bldg A \$285,000
- Bldg B \$390,000