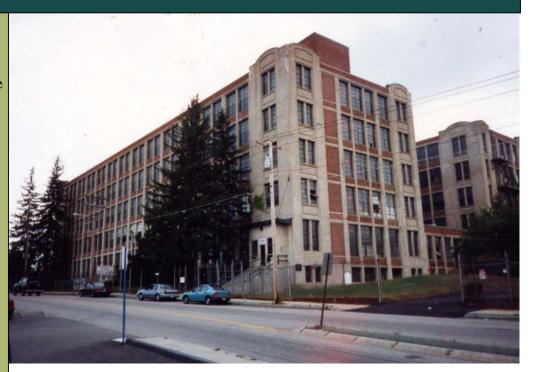

## Sanford Mill Space for Lease

13 River St., Sanford, ME

Clean, well maintained, secure building

Covered Loading Dock area

Large parking areas

Freight elevators

3 phase power

High speed connectivity

Convenient Sanford location.

Multiple loading docks.

293,000 SF total building

200,000 SF available

from 1,000 SF to 100,000 SF

Lease rate: \$2.00/SF Modified Gross