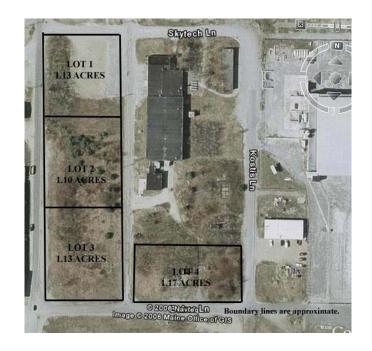

## Industrial Dev. Opportunity

Nice commercial-industrial development sites in the Airport Development Zone-Sanford, Maine

Lot sizes range from 1.10 +\_ acres to 1.17+\_ acres

Adaptable to a variety of uses

Lots may be combined for additional acreage

Complete commercial and investment real estate services

facility

- Exc. So. Sanford loc
- Airport Development Zone
- Corner location-easy access
- Mun. water and sewer
- Flat, easily dev. sites
- Proximity to airport
- \$137,500 per lot

Call George Burke for more information or a tour of this outstanding location opportunity