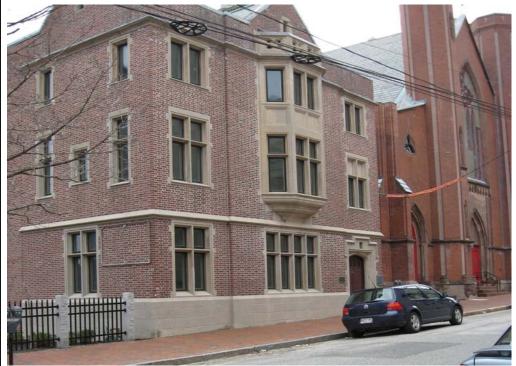

## Downtown Portland Office

17 Chestnut Street Portland, Maine

500 - 1450 +\_ SF Available

Rates starting at \$600/month Gross

Gross Lease: electric, heat, water, RE taxes included in lease rate

Convenient location next to City Hall, Court buildings, Monument Square, shopping, finance & business district

Well-Located Office Space in the Heart of Downtown Doctland

Portland

 Join the Developers
Collaborative at 17
Chestnut Street

 Ideal for architect, engineer, surveyor, graphic designer, or other developmentrelated professional