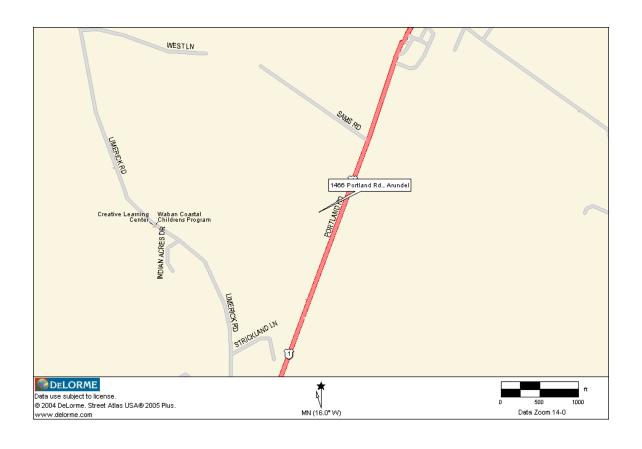

## For Sale

Location: 1466 Portland Rd., Arundel, ME 04046

Tax map/lot: 34-5A

Book/Page: 7956/290 (part of)

Lot size: 1.9+- surveyed acres

Zoning: HC-3 Highway Commercial

Utilities: Electric - CMP

Water – Public

## 1466 Portland Rd., Arundel, ME

The information in this summary has been provided by our client, the property owner, and other sources deemed reliable. While the client believes that such information is accurate, such accuracy is not guaranteed nor should the information be deemed complete. Statements contained in this presentation, which cover matters of opinion, whether or not so, identified, are that only.