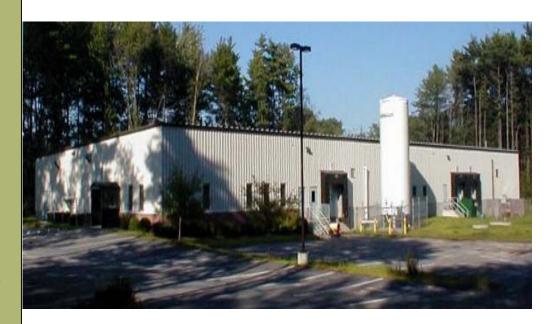

## 92 Waldron Way, Portland ME

21,000 + SF Building

State of the art Food Processing Facility

Possibility for expansion

Easy access to Maine Turnpike

Opportunity for Turnpike signage

Complete commercial and investment real estate services

Call John Anderson for more information or a tour of this outstanding opportunity

- (3) 8' x 10' loading doors
- 1,500 SF office
- (30) on-site parking spaces
- \$16,800/month NNN
- Also available for sale