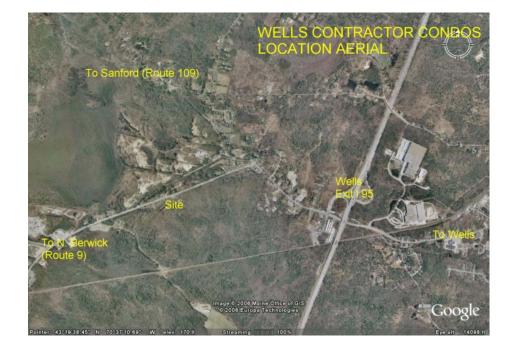

## Wells Contractor Condos

Excellent location – easy commute to Wells, North Berwick, Sanford and Kennebunk

Short distance to Interstate

**New construction** 

Possibility for adding loft

Perfect opportunity for tradesman, contractor or other commercial user for low cost, functional space