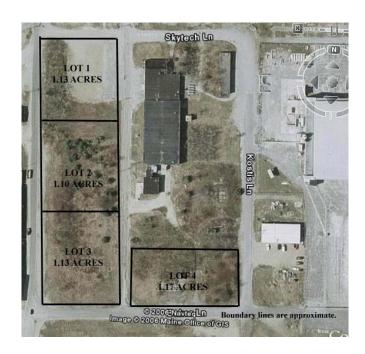

## Industrial Dev. Opportunity

Nice commercial-industrial development sites in the Airport Development Zone-Sanford, Maine

> Lot sizes range from 1.10 +\_ acres to 1.17+\_ acres

Adaptable to a variety of uses

Lots may be combined for additional acreage

Complete commercial and investment real estate services

INVESTCOMM COMMERCIAL GROUP

> 206 Lafayette Center Kennebunk, Maine 04043

Phone: 207-985-4977 Fax: 207-985-4979 Email:<u>dmathieu@Investcomm.com</u>