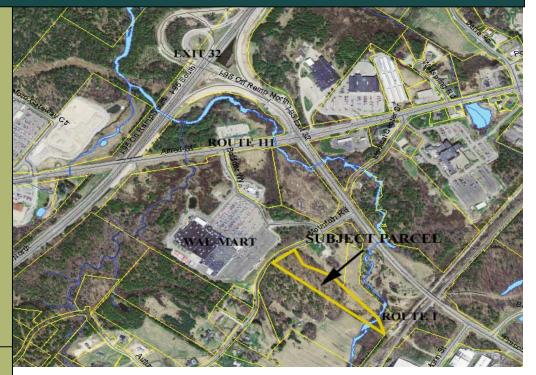

## Land for Development

5.3 +\_ Acres of Land

**High Visibility Location** 

Easy access to I-95, Route 111, & Route 1

Zoning allows for many potential commercial uses

Complete commercial and investment real estate services

- Seconds to Exit 32 of Maine Turnpike
- Possibility for additional acreage
- \$650,000

Call John Anderson for more information or a tour of this outstanding location opportunity