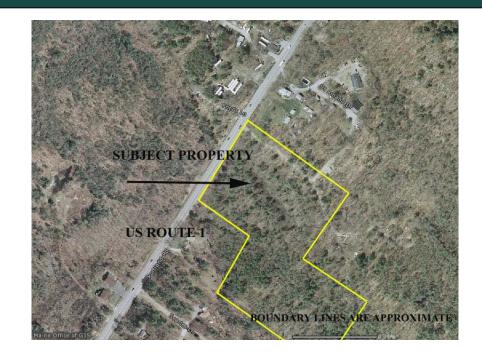

## RT. 1 COMMERCIAL LAND

## 11 +\_ Acres

Located on US Route 1 in Arundel

**Development Opportunity** 

Community Commercial South Zone (CCS)

**High Traffic Count** 

Complete commercial and investment real estate services

INVESTCOMM COMMERCIAL GROUP

• Open to a wide variety of uses – from retail to manufacturing

• Over 350 ft. frontage on Rt. One

 Midway between Biddeford & Kennebunk

• \$500,000