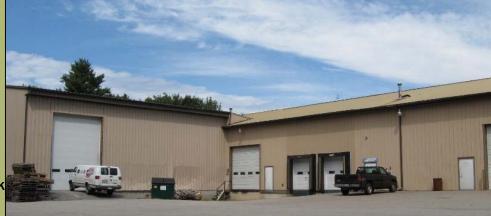

## Industrial – Distribution Space

Very functional high bay industrial – distribution space

Convenient location just off Route One (York Street) , Kennebunk-Minutes to I 95

Multiple drive in and loading dock doors – easy access

Great high bay

industrial-

distribution space

Loading docks

- Drive-in doors
- 400 amp/3 phase power
- 4,000-12,150 sq. ft.
- Wall height from 22' to 30'
- 3.5+ acre site
- \$5 sq. ft. NNN

Call Dave Mathieu for more information or a tour of this outstanding location opportunity