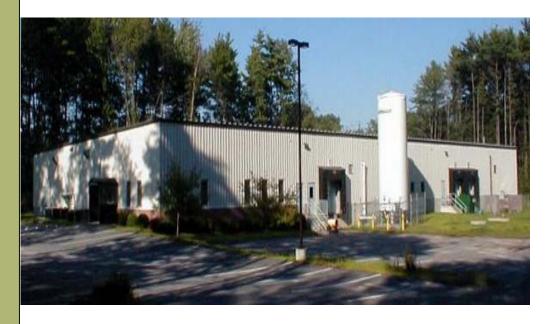

## 92 Waldron Way, Portland ME

21,000 +\_ SF Building

State of the art Food Processing Facility

**Possibility for expansion** 

Easy access to Maine Turnpike

Opportunity for Turnpike signage

Also available for Lease

Portland

Industrial on

2.95 + acres

Call John Anderson for more information or a tour of this outstanding opportunity

- (3) 8' x 10' loading doors
- 1,500 SF office
- (30) on-site parking spaces
- \$1,695,000 with equipment
- \$1,595,000 without equipment