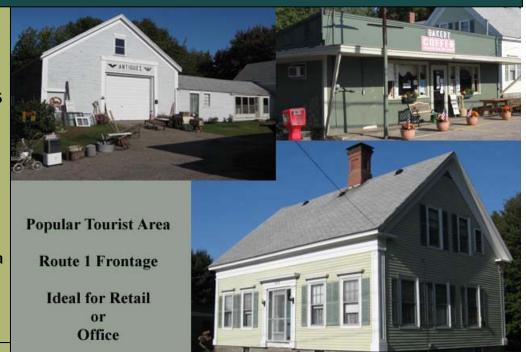

# Retail/Office Buildings

1850 Post Road Wells, Maine

Two buildings located on US Route One

Building #1: 3289+-SF with attached barn, currently operated as an antique business

Building #2: 988+- SF, has a successful retail business with ample parking

## Highly visible Route

One location with two buildings

- 1+- acre parcel
- Ideal for retail or office
- Price \$499,000

Call John Anderson for more information or a tour of this outstanding location opportunity