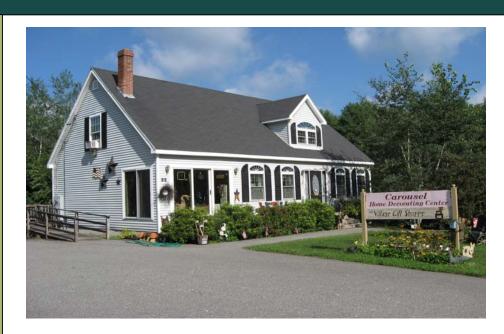

## OFFICE/RETAIL

Carousel Building Route 202, Alfred

3564 +- SF

**Retail Space on two floors** 

**Beautiful exterior and Interior** 

Two additional tenanted office spaces

Complete commercial and investment real estate services

## Located in the heart of Alfred, Maine

- High traffic count
- Income property
- **\$350,000**
- Ample parking
- High visibility

Call John Anderson for more information or a tour of this outstanding location opportunity