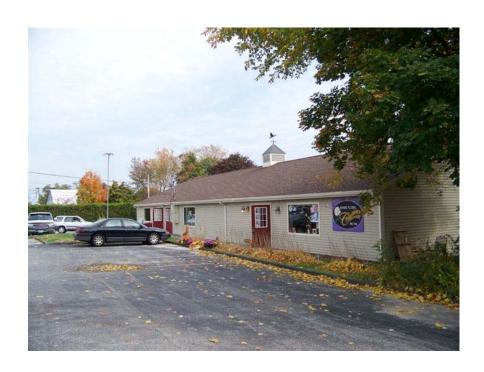

## ROUTE ONE RETAIL

628 US Route One Scarborough, ME

Retail Strip w/3 units

4200 +\_ SF

.4 +\_ Acres land

Close proximity to new 236-unit housing development

Complete commercial and investment real estate services

- **\$575,000**
- 40 paved parking spaces
- 20,000 +\_ daily traffic count

Call John Robinson for more information or a tour of this outstanding location opportunity