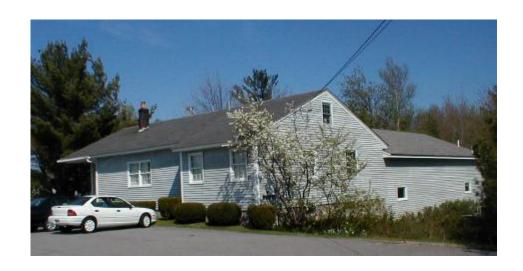

## Route One Office Space

567 Elm Street (US Rt 1) Biddeford, Maine

Located just south of Biddeford Connector

Easy access to Exit 32 of Maine Turnpike

600 + SF Space

Includes reception area, private office, bath

## Well-Located Office Space in Excellent Condition

Call Dave Mathieu for more information or a tour of this outstanding location opportunity

- \$495/month
- NNN estimated at \$2.50/SF
- Paved parking