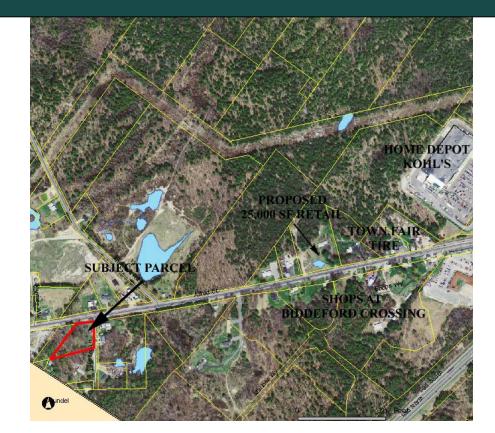

## Route 111 Commercial Land

**Commercial Zone** 

**High-traffic location** 

A stone's throw from new Shops at Biddeford Crossing

Possibility of additional acreage

Complete commercial and investment real estate services

- 1.25+\_acres of land and dwelling
- \$348k
- High traffic count
- Near Exit 32 of Maine Turnpike