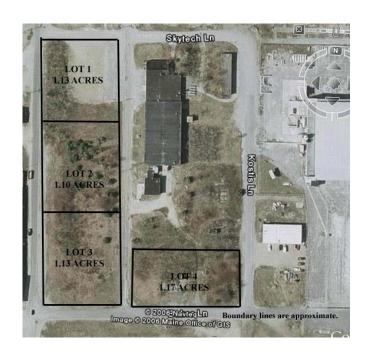

## Industrial Dev. Opportunity

Nice commercial-industrial development sites in the Airport Development Zone-Sanford, Maine

> Lot sizes range from 1.10 +\_ acres to 1.17+\_ acres

Adaptable to a variety of uses

Lots may be combined for additional acreage

Complete commercial and investment real estate services

INVESTCOMM COMMERCIAL GROUP

> 206 Lafayette Center Kennebunk, Maine 04043

Phone: 207-985-4977 Fax: 207-985-4979 Email:<u>flaherty@Investcomm.com</u>