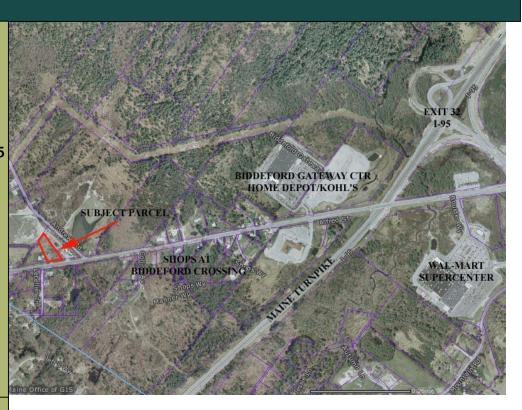

## Development Site

Rt. 111 598 Alfred Street Biddeford, ME

Zone: B2

.75 miles from Exit 32 of I-95

213' +\_ Frontage on Rt 111

1.09 +\_ Acres

Additional Parcels available

Complete commercial and investment real estate services

INVESTCOMM COMMERCIAL GROUP

206 Lafayette Center Kennebunk, Maine 04043

Phone: 207-985-4977 x 46 Fax: 207-985-4979

Email: janderson@investcomm.com

Very Developable Site

Close proximity to Biddeford Crossing