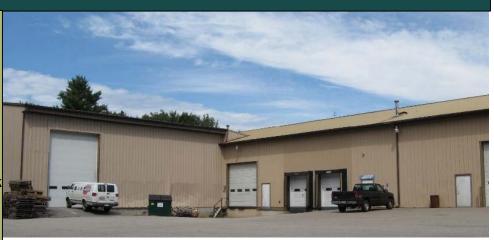

## Industrial – Distribution Space

Very functional high bay industrial - distribution space

Convenient location just off Route One (York Street), Kennebunk

Multiple drive in and loading dock doors - easy access

- Up to 12,150 sq. ft.
- Loading docks
- Drive-in door
- 400 amp/3 phase power
- Wall height from 22' to 30'
- 3.5+ acre site

Call Dave Mathieu for more information or a tour of this outstanding location opportunity